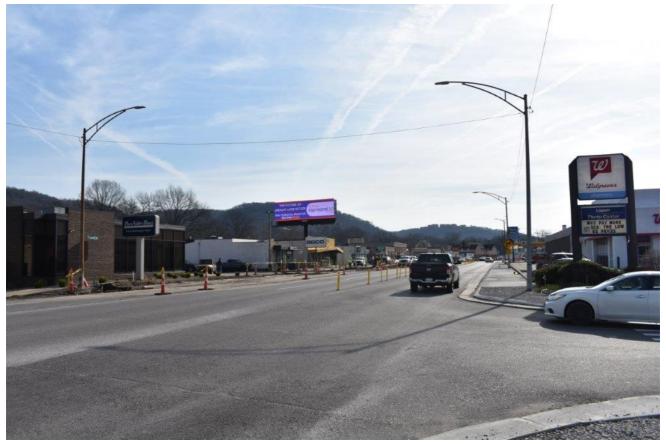

ATM E

Auto Glass Now

**O**Th Kid Care Pedia Ave SF Map data ©2024

| Panel: K10110-K10117            | Kanawha River                                                           |
|---------------------------------|-------------------------------------------------------------------------|
| Type: Digital                   |                                                                         |
| Illuminated: YES                | Kanawha Ave SE                                                          |
| EOI: 146399                     | vab Fine 🕤                                                              |
| Size: 14 x 46 D (880 x 260)     | Elementary School                                                       |
| Facing: W                       | Rio De Grill Bioycle Repair   Brazilian Steakhouse Alley   Noyes Ave SE |
| Position: I                     | Spice Of Life                                                           |
| Location: 3810 MacCorkle Avenue | Venable Ave SE                                                          |
| Town: Kanawha City              | Washington Ave SE Kenadye Ave Baskin-Robbins V                          |
| State: WV                       | Washington Ave SE Souther Veraging Strengther Ave SE Hongble Ave SE     |
| County: Kanawha                 | channel Dr. Chendral Channel Channel Channel                            |
| GPS: 38.3277, -81.5927          | Hollow Chesters Ave                                                     |
|                                 | "etrave Washington Ave                                                  |